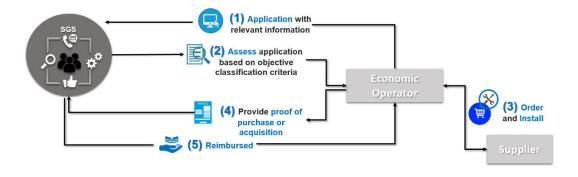

The industry has selected a third party company, SGS Société Générale de Surveillance SA ("SGS"), to act as the **Single Point of Contact** (SPOC) to assist all Economic Operators (EOs) to equip themselves in an efficient way with the necessary equipment to read and transmit the recorded data to the repositories system.

## https://ontrack.sgs.com

SPoC: Registration / Equipment / Reimbursement – 5 step process

More information on the model and the processes to be followed will be available for you on the "SGS on Track" portal.