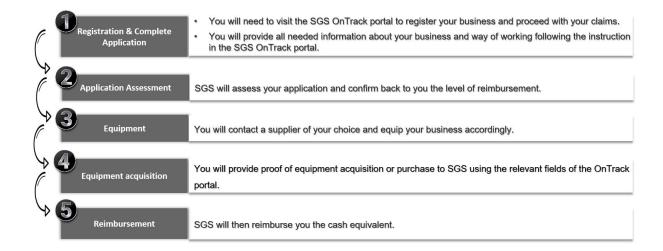

## https://ontrack.sgs.com

SPoC: Registration / Equipment / Reimbursement – 5 step process

More information on the model and the processes to be followed will be available for you on the "SGS on Track" portal.